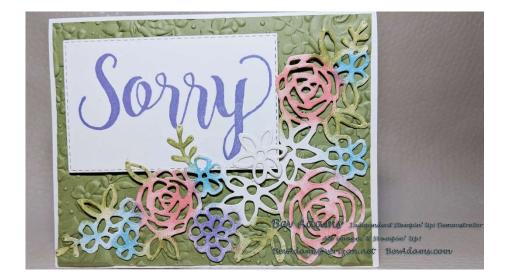

## Notes:

- 1. Score the 5  $\frac{1}{2}$ " x 8  $\frac{1}{2}$ " Thick Very Vanilla card stock at 4  $\frac{1}{4}$ ". Then fold and crease for the card base.
- 2. Cut the 5 ½" x 4 ¼" Thick Very Vanilla card stock with the Springtime Impressions Thinlit. Cut the little flower at the same time.
- 3. Cut the 2 ½" x 4" Thick Very Vanilla with the #5 Rectangle Stitched Framelit.
- 4. Stamp the big Sorry in Highland Heather ink on the rectangle.
- 5. Sponge the leaves on the Springtime Impressions cut out with a Sponge Dauber and Pear Pizzazz ink. (You might want to hold the cut-out over the envelope flap when sponging for a "two-fer" design.)
- 6. Sponge the flowers, as desired. I sponged the roses with Flirty Flamingo, the small 4-petal flowers with Balmy Blue, and the single multiple petal flower with Highland Heather. I left the daisies without ink.
- 7. Stamp "I missed your birthday..." in Highland Heather on the inside of the card.
- 8. Spritz the Pear Pizzazz card stock lightly (I used Stampin' Mist, but water or alcohol works too) and emboss with the Big Shot and the Country Floral Dynamic Folder.
- 9. Adhere the embossed layer to the card front.
- 10. Adhere the rectangle to the upper left corner with Stampin' Dimensionals. Do not put a Stampin' Dimensionals in the bottom right corner. You could add a Stampin' Dimensionals to the card under where the corner is.
- 11. Slip the flowers under the corner. I left the left frond in front and the rose that's near the right corner in front of the rectangle.
- 12. Add the single flower to the bottom right corner of the rectangle.