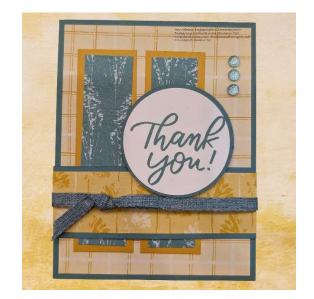

## **Prepare**

- 1. Score the Lost Lagoon card stock at 41/4". Fold and crease for the card base.
- 2. Adhere the 4" x 1/4" strip (I had the Lost Lagoon side showing) to the bottom of the 4" x 51/4" Basic White card stock. Adhere to the inside of the card.
- 3. Adhere the 4" x 51/4" Crushed Curry plaid layer to the card front.
- 4. Adhere the Lost Lagoon leaves strips to the Crushed Curry strips. Adhere near the left side of the card front.
- 5. Adhere the Crushed Curry flowers to the 4¼" x 1½" Lost Lagoon strip. Tie the ribbon around this piece with a knot near the left side. Adhere to the card front with just a bit of the other rectangles showing.
- 6. Stamp *Thank you* in Lost Lagoon ink on the 4" x 51/4" Basic White piece. Punch (or die cut) with the smaller of the two circles.
- 7. Punch (or die cut) with the larger circle from the Lost Lagoon card stock. Adhere the greeting.
- 8. Adhere the circles with Stampin' Dimensionals so it overlaps all the Designer Series Paper strips.
- 9. Add three of the Lost Lagoon Faceted Gems.