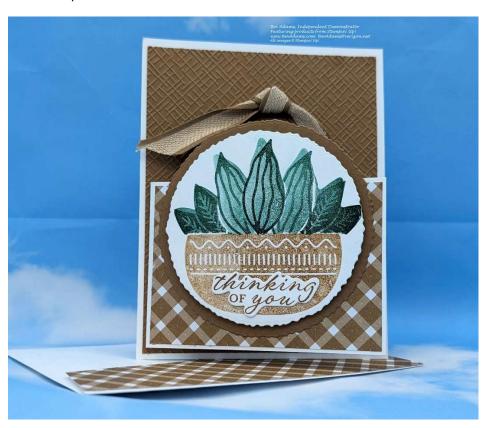

## **Prepare**

1. Score the 7¾" x 2¾" Basic White card stock at 3½". Fold and crease for the card base.

### Cut & Emboss

- Cut the 3¾" x 3¾" Pecan Pie card stock with the #7 Deckled Circle Die.
- 3. Cut the 3½" x 3½" Basic White card stock with the #8 Deckled Circle Die.
- 4. Emboss the 4" x 51/4" Pecan Pie card stock with the crosshatch Basic 3D Embossing Folder.

# Stamp & Color

- 5. Ink the large half-round flowerpot with Pecan Pie, then stamp off. Stamp the pot at the bottom of the white deckled circle. Mask the top of the flowerpot.
- Ink the outline of the solid (back side) of the leaf with the long lines. Stamp off, then stamp in the center of the pot. Stamp the leaf again on a sticky note, masking tape, or painter's tape. Fussy cut just inside the outline.
- 7. Place the mask on the stamped leaf. Ink, stamp off, and stamp a leaf on either side of the first leaf.
- 8. Flip the stamp over and stamp the line side of the leaf full strength.
- Move the mask over and stamp the solid side of the three leaf stamp (full strength) on each side of the first three leaves.
- 10. Flip the stamp and stamp the detailed side full strength over the solid images.
- 11. Stamp *Thinking of you* or another greeting on a scrap of Basic White card stock.

## Cut

12. Cut out the greeting with the coordinating die.

#### **Assemble**

- 13. Adhere the embossed Pecan Pie layer to the card back.
- 14. Adhere the 3¾" x ½" strip of Designer Series Paper inside the card base.
- 15. Adhere the card base to the embossed Pecan Pie, leaving a 1/8" border on the sides and bottom of the card.
- 16. Adhere the 3¾" x 25%" Designer Series Paper to the card front.

- 17. Adhere the bottom  $\frac{2}{3}$  of the Pecan Pie Deckled Circle to the card front.
- 18. Adhere the white Deckled Circle to the Pecan Pie Deckled Circle.
- 19. Add the greeting over the pot.
- 20. Tie a knot in the ribbon. Adhere the knot to the top section of the card with Mini Glue Dots.
- 21. Adhere the 2¼" x 6" Designer Series Paper to the flap of the envelope.
  22. Use one of the Basic Borders Dies to cut the edge of the flap. Trim the sides even with the envelope.