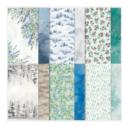

Price: \$12.50

Wildly Flowering 12" X 12" (30.5 X 30.5 Cm) Designer Series Paper -163323

Price: \$12.50

Winter Meadow 12" X 12" (30.5 X 30.5 Cm) Designer Series Paper -162133

Price: \$12.50

2024–2026 In Color™ Glimmer 12" X 12" (30.5 X 30.5 Cm) Specialty Paper - 163771