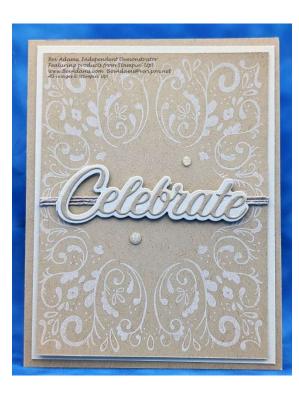

## **Prepare**

- 1. Score the Crumb Cake card stock at 4¼". Fold and crease for the card base.
- 2. Stamp the largest stamp from Tiled Techniques in White Craft ink on either short end of the 33/4" x 5" Crumb Cake layer and one of the 4" x 51/4" Basic Beige layers. Craft ink takes longer to dry. Take care not to smear the image.
- 3. Cut the 41/4" x 11/4" Basic Beige with the "shadow" Celebrate die and cut the 41/4" x 11/4" Crumb Cake with the finer Celebrate die. Be careful not to stretch the word. Glue the Crumb Cake onto the Basic Beige. It will help to start gluing with the end of the word and fit the beginning letters to the shadow piece.
- 4. Adhere the remaining Basic Beige to the card front.
- 5. Wrap the Linen Thread three times around the middle of the Crumb Cake layer, adhering the ends to the back. Adhere to the card front with Stampin' Dimensionals.
- 6. Adhere the Basic Beige layer to the inside of the card.
- 7. Place Mini Stampin' Dimensionals on the back of the Celebrate piece. It will be best to put them on the top and bottom of the piece. You may need to cut some of the Stampin' Dimensionals in half so they fit better.
- 8. Scatter a few Earth Tones Shimmer Gems to the card front.